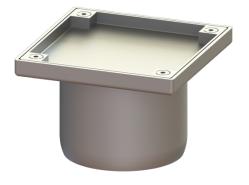

## Description

The Ferrofix cleanout made of 304 stainless steel serves as an upper section for direct connection on pipes and is equipped with a closed, screwed cover plate. Backwater-proof up to 0.5 bar.

### Coverage features:

Type of cover: Cover material: Load class: Length: Width: Tightness: Locking:

Upper section material:

100

100 mm

tileable cover plate 304 stainless steel L 15 (EN 1253-1) 146 mm 146 mm gas-tight screwed