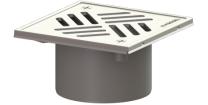

### **Advantages**

100

86 mm

- Different covers selectable
- Stainless steel covers

#### Coverage features:

Type of cover: Cover material: Colour of cover: Load class: Height:

#### Grating:

Rim length: Rim width: Rim material:

Shape of upper section: Upper section material: Slotted cover 304 stainless steel silver K 3 (EN 1253-1) 18 mm

150 mm 150 mm 304 stainless steel

square ABS