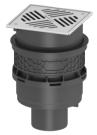

# Description

The polymer Universal Plus basement drain is equipped with a removable backwater valve with two backwater flaps, one hand-lockable emergency closure and a sludge bucket. Type of wastewater: wastewater without sewage

### Version:

| Emergency closure:                    | yes    |
|---------------------------------------|--------|
| Sealing water height:                 | 60 mm  |
| Backwater protection:                 | Type 5 |
| Number of mechanical backwater flaps: | 2      |

#### General characteristics:

| Nominal size (DN): | 100               |
|--------------------|-------------------|
| Colour:            | black             |
| Standard:          | EN 1253, EN 13564 |

#### **Dimensions:**

Height:

270 mm

| Cutout dimension, length:<br>Cutout dimension, width:<br>Diameter: | 310 mm<br>310 mm<br>235 mm            |
|--------------------------------------------------------------------|---------------------------------------|
| Tank:                                                              |                                       |
| Installation depth:                                                | 285 - 340 mm                          |
| Drain body:                                                        |                                       |
| Socket version:                                                    | vertical                              |
| Vertical adjustment:                                               | vertically adjustable upper section   |
| Coverage features:                                                 |                                       |
| Type of cover:                                                     | Slotted cover made of stainless steel |
| Cover material:                                                    | 304 stainless steel                   |
| Colour of cover:<br>Load class:                                    | silver<br>K 3 (EN 1253-1)             |
| Length:                                                            | 200 mm                                |
| Width:                                                             | 200 mm                                |
| Height:                                                            | 25 mm                                 |
| Sludge bucket:                                                     | yes                                   |