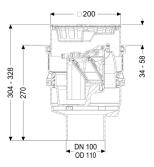

#### **Dimensions:**

Height:

270 mm

| Cutout dimension, length:<br>Cutout dimension, width:<br>Diameter: | 310 mm<br>310 mm<br>235 mm            |
|--------------------------------------------------------------------|---------------------------------------|
| Tank:                                                              |                                       |
| Installation depth:                                                | 285 - 340 mm                          |
| Drain body:                                                        |                                       |
| Socket version:                                                    | vertical                              |
| Vertical adjustment:                                               | vertically adjustable upper section   |
| Coverage features:                                                 |                                       |
| Type of cover:                                                     | Slotted cover made of stainless steel |
| Cover material:                                                    | 304 stainless steel                   |
| Colour of cover:<br>Load class:                                    | silver<br>K 3 (EN 1253-1)             |
| Length:                                                            | 200 mm                                |
| Width:                                                             | 200 mm                                |
| Height:                                                            | 25 mm                                 |
| Sludge bucket:                                                     | yes                                   |