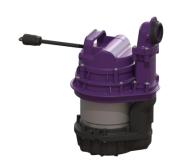

## Pumping device:

SPZ 1000 Pump: Max. pumping capacity: 12 m3/h Max. pumping height: 10 m Operating voltage: 230 V Mains frequency: 50 Hz Operating mode: S3 - 50 % Power P1: 1.2 kW Power P2:  $0.7 \, kW$ Speed: 2,800 U/min

Type of fuse required (electrical protection): C = 16 A Max. temperature (permanent) of conveyed  $35 \,^{\circ}C$ 

material:

Connection type: coded plug Impeller type: Macerator Length of mains cable for pump: 5 m

Rated current: 5 m

Protection class (pump): IP 68 (3m/48h)

Protection class:

Type of pump connection cable: H07RN-F 3G 1.0 mm2

Temperature monitoring: integrated Cos phi - power factor: 0.97 Insulation class: F