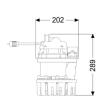

Length: 195 mm Width: 195 mm Height: 290 mm

Pressure pipe connection: R 11/4"

Free passage: 10 mm