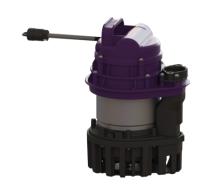

## **Description**

Submersible pump for faecal-free wastewater

| Гуре of wastewater: | wastewater without sewage |
|---------------------|---------------------------|
|---------------------|---------------------------|

Version:

Resistant: Resistant to saline media, wastewater from water

softening systems and wastewater containing

condensate from heating systems

General characteristics:

Standard: EN 12050-2

**Dimensions:** 

## Pumping device:

Pump: GTF 1000 resistant

Max. pumping capacity: 14 m3/h Max. pumping height: 10 m Operating voltage: 230 V Mains frequency: 50 Hz Operating mode: S1 Power P1: 1.3 kW Power P2: 0.75 kW Speed: 2,700 U/min

Type of fuse required (electrical protection): C 16 A Max. temperature (permanent) of conveyed 40 °C

material:

Connection type: coded plug

Impeller type: Multi-vane impeller

Length of mains cable for pump: 10 m
Rated current: 5.6 A
Protection class (pump): IP 68 (3m)