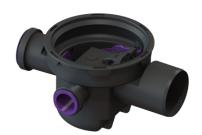

# Drain body basement drain DN 100, 3 inlets, with odour trap

## **Description**

The polymer drain body is equipped with a removable odour trap, two inlets DN 50 and one inlet DN 70 with blind plug.

| ` |    | 0  |   |  |  |
|---|----|----|---|--|--|
| v | -1 | Si |   |  |  |
| • | v. | v. | · |  |  |

#### Drain body:

Material of drain body: PP Socket version: lateral

Vertical adjustment: vertically adjustable upper section