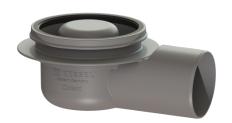

## **Description**

The drain body for Classic floor/bathroom drains is made of polymer and is equipped with a secure, reliably installed seal.

|  | rsi |  |  |
|--|-----|--|--|

System: 100 Odour trap: included

## General characteristics:

Nominal size (DN): 70
Outer diameter (OD): 75

Standard: EN 1253-1

#### **Dimensions:**

Length: 184 mm Width: 156 mm Height: 90 mm

Tank:

Number of outlets: 1ST

Drain body:

Material of drain body: ABS Socket version: lateral

Discharge rate (l/s) with 20 mm backwater: 0.8 l/s