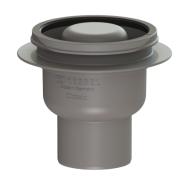

# Drain body, Classic bathroom drain Sys 100, DN 70, Vert. outlet, OT 50 mm

## **Description**

The drain body for Classic floor/bathroom drains is made of polymer and is equipped with a secure, reliably installed seal.

| ersion: |  |  |  |
|---------|--|--|--|
|         |  |  |  |
|         |  |  |  |
|         |  |  |  |

System: 100 Odour trap: included

Sealing water height: 50 mm

## General characteristics:

Nominal size (DN): 70
Outer diameter (OD): 75

Standard: EN 1253-1

#### **Dimensions:**

Length: 156 mm Width: 156 mm Height: 135 mm

Tank:

Number of outlets: 1ST

Drain body:

Material of drain body: ABS Socket version: vertical

Discharge rate (l/s) with 20 mm backwater: 0.8 l/s