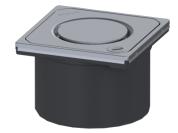

## Upper section Spot design cover, 304 SST, Lock & Lift, K 3

## Description

Used in combination with a drain body of the KESSEL modular system, the upper section is suitable for indoor point drainage.

| Version:           |                     |
|--------------------|---------------------|
| System:            | 125                 |
|                    |                     |
| Dimensions:        |                     |
| Height:            | 90 mm               |
|                    |                     |
| Coverage features: |                     |
| Type of cover:     | Design cover        |
| Grating design:    | Spot                |
| Cover material:    | 304 stainless steel |
| Colour of cover:   | silver              |
| Load class:        | K 3 (EN 1253-1)     |
| Height:            | 16 mm               |
| Surface:           | ground              |

Locking:

Lock & Lift

## Grating:

Rim length: Rim width: Rim material:

Shape of upper section: Upper section material: 132 mm 132 mm 304 stainless steel

square ABS