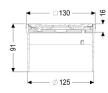

## Description

Used in combination with a drain body of the KESSEL modular system, the upper section is suitable for indoor point drainage.

| Version:           |                     |
|--------------------|---------------------|
| System:            | 125                 |
|                    |                     |
| Dimensions:        |                     |
| Height:            | 90 mm               |
|                    |                     |
| Coverage features: |                     |
| Type of cover:     | Design cover        |
| Grating design:    | Spot                |
| Cover material:    | 304 stainless steel |
| Colour of cover:   | silver              |
| Load class:        | K 3 (EN 1253-1)     |
| Height:            | 16 mm               |
| Surface:           | ground              |

## Grating:

Rim length: Rim width: Rim material:

Shape of upper section: Upper section material: 132 mm 132 mm 304 stainless steel

square ABS