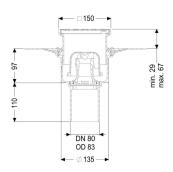

W3-I

Water exposure class in accordance to DIN

18534-1 (up to and including):

Sealing water height: 50 mm

| Nominal size (DN): |  | 80 |
|--------------------|--|----|

Outer diameter (OD): 83
Standard: EN 1253-1

**Dimensions:** 

General characteristics:

Length: 348 mm Width: 348 mm

Tank:

Number of outlets: 1ST

Drain body:

Material of drain body: Ecoguss Socket version: vertical

Vertical adjustment: vertically adjustable upper section

Length:138 mmWidth:138 mmSurface:Polished SSTLocking:screwed

**Grating:** 

Rim length: 150 mm
Rim width: 150 mm
Rim material: ABS

Shape of upper section: square Upper section material: ABS

| T:   |     |    | _+: |     |
|------|-----|----|-----|-----|
| Fire | mra | пe | CTI | UH. |
|      |     |    |     |     |