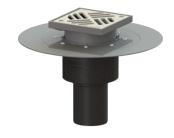

# Ecoguss project drain glu. flange DN 80, vertical, Slotted cover

## **Description**

The Ecoguss project drain is used for point drainage and is equipped with a glued flange as well as a removable odour trap, a lip seal and a temporary protective cover.

The recyclable composite material Ecoguss meets the highest noise protection requirements, is temperature-resistant, resistant to aggressive media, and has a permanently corrosion-free surface. It is also briefly flammable from 100 to 400 degrees Celsius.

**Dimensions:** 

General characteristics:

Length: 348 mm Width: 348 mm

Tank:

Number of outlets: 1ST

Drain body:

Material of drain body: Ecoguss Socket version: vertical

Vertical adjustment: vertically adjustable upper section

Upper section: vertically adjustable

Coverage features:

Type of cover: Slotted cover

Cover material: 304 stainless steel Colour of cover: silver

Max. flooring height: Silver 25 mm

Load class: K 3 (EN 1253-1)