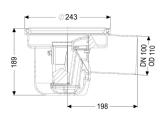

General characteristics:

Nominal size (DN): 100 Outer diameter (OD): 110

Standard: EN 1253-5

**Dimensions:** 

Length: 320 mm Width: 243 mm

| Height:                                                               | 190 mm                                            |
|-----------------------------------------------------------------------|---------------------------------------------------|
| Tank:                                                                 |                                                   |
| Installation depth:                                                   | 216 - 276 mm                                      |
| Drain body:                                                           |                                                   |
| Material of drain body:                                               | Polymer                                           |
| Vertical adjustment:<br>Vertical adjustment:                          | vertically adjustable upper section<br>30 - 90 mm |
| Coverage features:                                                    |                                                   |
| Type of cover:                                                        | -                                                 |
| Upper section material:<br>Discharge rate (l/s) with 20 mm backwater: | Polymer<br>1 l/s                                  |