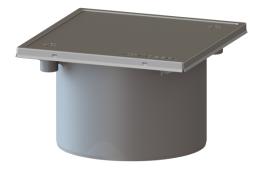

## Cleanout Sys 125, ABS, Cover plate 304 SST, screwed

## Description

The cleanout, made of polymer with grating and frame made of stainless steel, serves as an upper section for direct connection on pipes and is equipped with a closed, screwed cover plate.