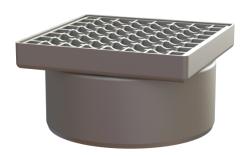

# Ferrofix upper section Sys 200, Slotted grating, 304 SST, 200 x 200 mm

## **Description**

Used in combination with a drain body of the KESSEL modular system 200, the stainless steel upper section is suitable for indoor point drainage.

System: 200

**Dimensions:** 

Length: 200 mm Width: 200 mm Height: 110 mm

#### Coverage features:

Type of cover: Slotted grating
Cover material: 304 stainless steel
Load class: M 125 (EN 1253-1)

Length:190 mmWidth:190 mmHeight:30 mmSurface:pickledMesh size:23 x 23 mm

Upper section material: 304 stainless steel