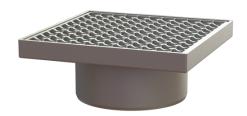

# Ferrofix upper section Sys 200, Slotted grating, 304 SST, 300 x 300 mm

# **Description**

Used in combination with a drain body of the KESSEL modular system 200, the stainless steel upper section is suitable for indoor point drainage.

Version:

System: 200

**Dimensions:** 

Length: 300 mm Width: 300 mm Height: 115 mm

### Coverage features:

Type of cover: Slotted grating
Cover material: 304 stainless steel
Load class: M 125 (EN 1253-1)

Length:282 mmWidth:282 mmHeight:28 mmSurface:pickledMesh size:23 x 23 mm

Upper section material: 304 stainless steel