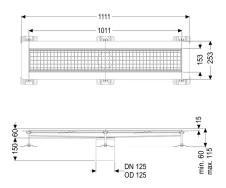

| Waterproofing layer on the upper section:<br>Water exposure class in accordance to DIN<br>18534-1 (up to and including): | Adhesive flange (suitable for moisture barriers)<br>W3-I |
|--------------------------------------------------------------------------------------------------------------------------|----------------------------------------------------------|
| General characteristics:                                                                                                 |                                                          |
| Nominal size (DN):                                                                                                       | 125                                                      |
| Outer diameter (OD):                                                                                                     | 125                                                      |
|                                                                                                                          |                                                          |
| Dimensions:                                                                                                              |                                                          |
| Length:                                                                                                                  | 1,011 mm                                                 |
| Width:                                                                                                                   | 153 mm                                                   |
| Height:                                                                                                                  | 60 mm                                                    |