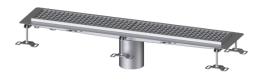

# Ferrofix box channel glued flange H: 15mm, 153x1011mm

## **Description**

The Ferrofix box channel made of stainless steel with a material thickness of 2.0 mm (pickled in the immersion bath) is equipped with polished sight bars, longitudinal and transverse slopes, feet for height adjustment, welded spacers to secure the grates and with outlet nozzles made of stainless steel. The channel profile is suitable for joint sealing and has a circumferential adhesive edge (15 mm deep and 50 mm folded outwards) with welded mitres.