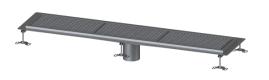

# Ferrofix box channel glued flange H: 15mm, 300x1550mm

## **Description**

The Ferrofix box channel made of stainless steel with a material thickness of 2.0 mm (pickled in the immersion bath) is equipped with polished sight bars, longitudinal and transverse slopes, feet for height adjustment, welded spacers to secure the grates and with outlet nozzles made of stainless steel. The channel profile is suitable for joint sealing and has a circumferential adhesive edge (15 mm deep and 50 mm folded outwards) with welded mitres.

### Coverage features:

Type of cover: Colour of cover: Load class: Locking:

Upper section material:

Slotted grating silver L 15 (EN 1253-1) placed

Stainless steel 14301