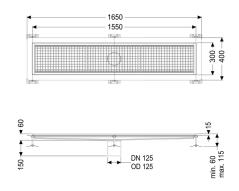

| Waterproofing layer on the upper section:<br>Water exposure class in accordance to DIN<br>18534-1 (up to and including): | Adhesive flange (suitable for moisture barriers)<br>W3-I |
|--------------------------------------------------------------------------------------------------------------------------|----------------------------------------------------------|
| General characteristics:                                                                                                 |                                                          |
| Nominal size (DN):                                                                                                       | 125                                                      |
| Outer diameter (OD):                                                                                                     | 125                                                      |
|                                                                                                                          |                                                          |
| Dimensions:                                                                                                              |                                                          |
| Length:                                                                                                                  | 1,550 mm                                                 |
| Width:                                                                                                                   | 300 mm                                                   |
| Height:                                                                                                                  | 60 mm                                                    |