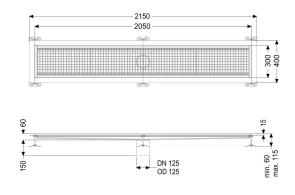

| Waterproofing layer on the upper section:<br>Water exposure class in accordance to DIN<br>18534-1 (up to and including): | Adhesive flange (suitable for moisture barriers)<br>W3-I |
|--------------------------------------------------------------------------------------------------------------------------|----------------------------------------------------------|
| General characteristics:                                                                                                 |                                                          |
| Nominal size (DN):<br>Outer diameter (OD):                                                                               | 125<br>125                                               |
| Dimensions:                                                                                                              |                                                          |
| Length:<br>Width:<br>Height:                                                                                             | 2,050 mm<br>300 mm<br>60 mm                              |