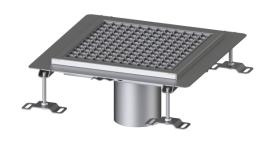

# Ferrofix floor tray glued flange H: 15mm, 350x350mm

## **Description**

The Ferrofix floor tray made of stainless steel with a material thickness of 2.0 mm (pickled in the immersion bath) is equipped with polished visible ridges, longitudinal and transverse slopes, feet for height adjustment and stainless steel outlet nozzles.

The tray profile is suitable for joint sealing and has a circumferential adhesive edge (15 mm deep and 50 mm folded outwards) with welded mitres.

Waterproofing layer on the upper section:

Water exposure class in accordance to DIN

### Coverage features:

Type of cover: Slotted grating Colour of cover: silver
Load class: L 15 (EN 1253-1)
Locking: placed

Upper section material: Stainless steel 14301