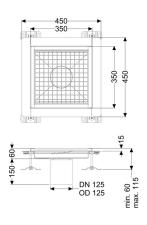

#### General characteristics:

Nominal size (DN): 125 Outer diameter (OD): 125

#### **Dimensions:**

Length:350 mmWidth:350 mmHeight:60 mm