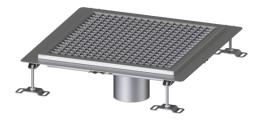

## Description

The Ferrofix floor tray made of stainless steel with a material thickness of 2.0 mm (pickled in the immersion bath) is equipped with polished visible ridges, longitudinal and transverse slopes, feet for height adjustment and stainless steel outlet nozzles.

The tray profile is suitable for joint sealing and has a circumferential adhesive edge (15 mm deep and 50 mm folded outwards) with welded mitres.

Waterproofing layer on the upper section:Adhesive flange (suitable for moisture barriers)Water exposure class in accordance to DINW3-I18534-1 (up to and including):K3-I

### **Coverage features:**

Type of cover: Colour of cover: Load class: Locking:

Upper section material:

Slotted grating silver L 15 (EN 1253-1) placed

Stainless steel 14301