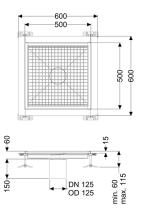

### General characteristics:

| Nominal size (DN):   | 125 |
|----------------------|-----|
| Outer diameter (OD): | 125 |

### **Dimensions:**

| Length: | 500 mm |
|---------|--------|
| Width:  | 500 mm |
| Height: | 60 mm  |