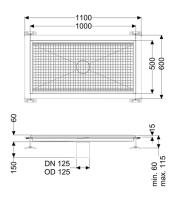

#### General characteristics:

Nominal size (DN): 125 Outer diameter (OD): 125

### **Dimensions:**

Length:1,000 mmWidth:500 mmHeight:60 mm