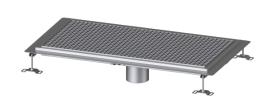

### **Description**

The Ferrofix floor tray made of stainless steel with a material thickness of 2.0 mm (pickled in the immersion bath) is equipped with polished visible ridges, longitudinal and transverse slopes, feet for height adjustment and stainless steel outlet nozzles.

The tray profile is suitable for joint sealing and has a circumferential adhesive edge (15 mm deep and 50 mm folded outwards) with welded mitres.

Waterproofing layer on the upper section:

Water exposure class in accordance to  $\ensuremath{\mathsf{DIN}}$ 

### Coverage features:

Type of cover: Slotted grating Colour of cover: silver
Load class: L 15 (EN 1253-1)
Locking: placed

Upper section material: Stainless steel 14301