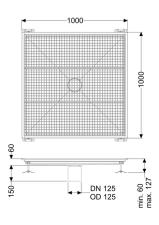

### General characteristics:

Nominal size (DN): 125 Outer diameter (OD): 125

### Dimensions:

Length: 1,000 mm Width: 1,000 mm Height: 60 mm