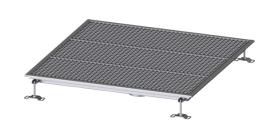

# **Description**

The Ferrofix floor tray made of stainless steel with a material thickness of 2.0 mm (pickled in the immersion bath) is equipped with polished visible ridges, longitudinal and transverse slopes, feet for height adjustment and stainless steel outlet nozzles.

### Coverage features:

Type of cover: Slotted grating

Colour of cover: silver

Load class: L 15 (EN 1253-1)

| Locking: | placed |
|----------|--------|
|          |        |

Upper section material: Stainless steel 14301