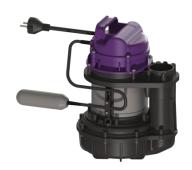

## Replacement pump STF 1300 230 V, with float switch

## Pumping device:

Pump: SPF 1300

Number of pumps:

Max. pumping capacity: 21 m3/h Max. pumping height: 10 m Operating voltage: 230 V Mains frequency: 50 Hz Operating mode: S3 - 50 % Power P1: 1.3 kW Power P2: 0.8 kW Speed: 2,650 U/min