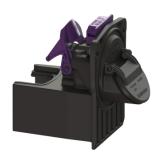

## Flap housing Pumpfix S with 2 backwater flaps & emerg. closure

## **Description**

Flap housing for installation in Pumpfix S backwater pumping stations. With 2 backwater flaps (Type 5 backwater valve to EN 13564), retainer for the pump and emergency closure. Including 2 wing nuts M8 for art. no. 280451S, 280451X and 2 hexagon nuts M10 for art. no. 280450, 28450, 28451.