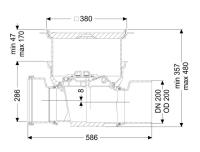

connected on site)

General characteristics:

Nominal size (DN): 200 Outer diameter (OD): 200

Note on nominal size: Hydraulics correspond to DN 150

| Colour:                                                                                        | black                                                                                        |
|------------------------------------------------------------------------------------------------|----------------------------------------------------------------------------------------------|
| Dimensions:                                                                                    |                                                                                              |
| Length: Width: Cutout dimension, length: Cutout dimension, width:                              | 586 mm<br>444 mm<br>750 mm<br>750 mm                                                         |
| Tank:                                                                                          |                                                                                              |
| Installation depth:<br>Groundwater resistant from lower edge of base<br>section:               | 341 - 464 mm<br>3.000 mm                                                                     |
| Vertical adjustment:                                                                           | vertically adjustable upper section                                                          |
| Coverage features:                                                                             |                                                                                              |
| Type of cover: Cover material: Colour of cover: Load class: Length: Width: Tightness: Locking: | Cover plate Polymer black L 15 (EN 1253-1) 366 mm 366 mm surface water resistant Lock & Lift |
| Vertical drop between inlet and outlet:                                                        | 8 mm                                                                                         |