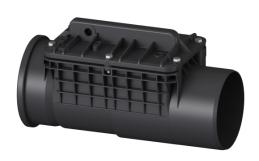

# Staufix Basic clean out DN 200

## **Description**

The clean out for faecal-free wastewater makes easy access to wastewater pipes possible for inspection and maintenance work.

Thanks to the modular KESSEL system, existing systems can easily be converted to a Staufix Basic backwater valve with up to two flaps and emergency closure.

### General characteristics:

Nominal size (DN): 200 Outer diameter (OD): 200

#### **Dimensions:**

Length: 530 mm Width: 248 mm Height: 278 mm

Vertical drop between inlet and outlet: 9 mm Cover locking: screwed