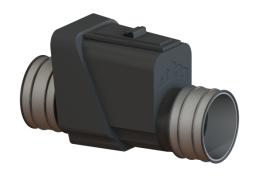

# Backwater valve Multitube DN 300, 1 flap

## **Advantages**

- Inlet and outlet with pipe clamp
- Bridgeable outer diameter at least nominal width + 20 mm
- Simple maintenance and cleaning

## **Description**

The backwater valve for rainwater is equipped with a mechanical flap which closes automatically in the event of backwater.

Type of wastewater: wastewater without sewage Installation situation: underground installation Delivery state: installation-ready

Number of mechanical backwater flaps: 1

#### General characteristics:

Nominal size (DN): 300 Outer diameter (OD): 320

Note on nominal size: Bridgeable outer diameter of pipe clamps

Colour: black