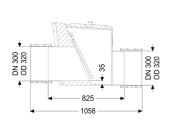

#### General characteristics:

Nominal size (DN): 300 Outer diameter (OD): 320

Note on nominal size: Bridgeable outer diameter of pipe clamps

Colour: black

#### **Dimensions:**

Length:825 mmWidth:470 mmHeight:490 mm

Vertical drop between inlet and outlet: 35 mm
Cover locking: screwed