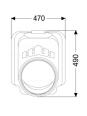

#### **Dimensions:**

Length:825 mmWidth:470 mmHeight:490 mm

Vertical drop between inlet and outlet: 35 mm
Cover locking: screwed