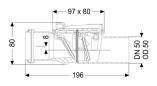

#### **Dimensions:**

Length: Width: Height:

Cover locking:

196 mm 80 mm 80 mm

One-handed closure