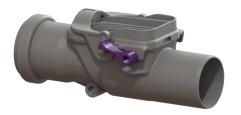

# Backwater valve Staufix DN 50, Type 2

# Description

The backwater valve for wastewater without sewage is equipped with two mechanical flaps which close automatically in the event of backwater. One flap serves at the same time as an emergency closure to be closed by hand. Type of wastewater: Installation situation: wastewater without sewage exposed drainage pipe

#### Version:

Emergency closure:

Delivery state: Backwater protection: Number of mechanical backwater flaps: installation-ready Type 2 2

yes