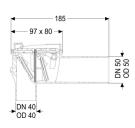

General characteristics:

Nominal size (DN): 50
Colour: white
Standard: EN 13564

**Dimensions:** 

| Length: | 183 mm |
|---------|--------|
| Width:  | 80 mm  |
| Height: | 110 mm |

Cover locking: One-handed closure