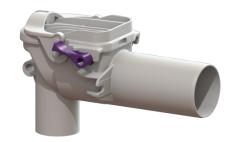

## **Description**

The backwater valve for wastewater without sewage is equipped with two mechanical flaps which close automatically in the event of backwater. One flap serves at the same time as an emergency closure to be closed by hand.

Type of wastewater: wastewater without sewage Installation situation: installation as sink siphon

Version:

Emergency closure: yes

Delivery state: installation-ready

Backwater protection: Type 5 Number of mechanical backwater flaps: 2