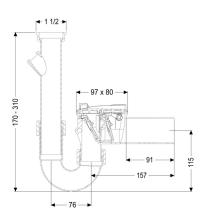

General characteristics:

Nominal size (DN): 50
Colour: white
Standard: EN 13564

**Dimensions:** 

Length: 260 mm Width: 80 mm Height: 310 mm

Cover locking: One-handed closure