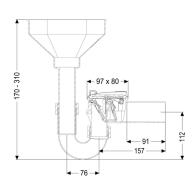

General characteristics:

Nominal size (DN): 50
Colour: white
Standard: EN 13564

**Dimensions:** 

Length: 260 mm Width: 80 mm Height: 370 mm

Cover locking: One-handed closure