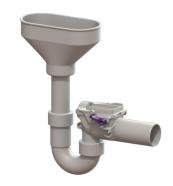

## Backwater valve Staufix Siphon, DN 50, Inlet funnel, Type 5

## **Description**

The backwater valve for wastewater without sewage is equipped with two mechanical flaps which close automatically in the event of backwater. One flap serves at the same time as an emergency closure to be closed by hand.