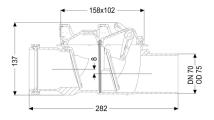

General characteristics:

Nominal size (DN): 70
Colour: grey
Standard: EN 13564

**Dimensions:** 

Length: 282 mm Width: 120 mm Height: 137 mm

Cover locking: One-handed closure