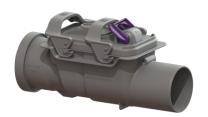

## Backwater valve Staufix DN 70, Type 2

## **Description**

The backwater valve for wastewater without sewage is equipped with two mechanical flaps which close automatically in the event of backwater. One flap serves at the same time as an emergency closure to be closed by hand.

Type of wastewater: wastewater without sewage Installation situation: exposed drainage pipe

Version:

Emergency closure: yes

Delivery state: installation-ready

Backwater protection: Type 2 Number of mechanical backwater flaps: 2