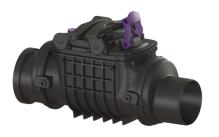

# **Description**

The backwater valve for wastewater without sewage is equipped with two mechanical flaps which close automatically in the event of backwater. One flap serves at the same time as an emergency closure to be closed by hand.

The battery-operated warning unit in the lockable cover generates an optical and acoustic warning if backwater occurs. Optionally, the warning message can control a remote signal generator in the living area via the EnOcean protocol or automatically disconnect a switched socket from the mains. Type of wastewater: wastewater without sewage Installation situation:

#### Version:

Stainless steel flap as rat protection: Emergency closure:

Delivery state: Backwater protection: Number of mechanical backwater flaps: exposed drainage pipe

yes yes

installation-ready Type 2 2