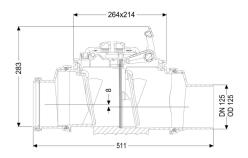

### General characteristics:

| Nominal size (DN):<br>Outer diameter (OD):<br>Colour:<br>Standard: | 125<br>125<br>black<br>EN 13564 |
|--------------------------------------------------------------------|---------------------------------|
| Dimensions:                                                        |                                 |
| Length:<br>Width:<br>Height:                                       | 511 mm<br>216 mm<br>306 mm      |
| Coverage features:                                                 |                                 |
| Type of cover:                                                     | Lockable cover                  |
| Vertical drop between inlet and outlet:                            | 8 mm                            |
| Control:                                                           |                                 |
| Type of level measurement:<br>Level measurement instrument:        | pneumatic<br>Pressure switch    |
| Cover locking:                                                     | One-handed closure              |