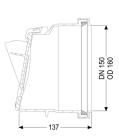

### General characteristics:

Nominal size (DN): 150
Outer diameter (OD): 150
Colour: black

#### **Dimensions:**

Length: 142 mm Width: 190 mm Height: 190 mm