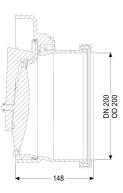

#### General characteristics:

| Nominal size (DN):   | 200   |
|----------------------|-------|
| Outer diameter (OD): | 200   |
| Colour:              | black |

#### **Dimensions:**

| Length: | 170 mm |
|---------|--------|
| Width:  | 248 mm |
| Height: | 248 mm |