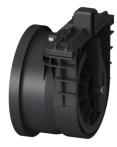

# Pipe flap valve DN 200

## **Advantages**

- For universal use in salt and fresh water environments
- Low weight for simple installation with high mechanical strength
- High tightness: seals airtight even with low counter-pressure

## Description

| The pipe flap valve serves as an end piece and has a | a mechanical flap which closes |
|------------------------------------------------------|--------------------------------|
| automatically.                                       |                                |
| Type of wastewater:                                  | wastewater without sewage      |
| Installation situation:                              | exposed drainage pipe          |
| Delivery state:                                      | installation-ready             |
| Number of mechanical backwater flaps:                | 1                              |