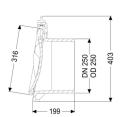

#### General characteristics:

Nominal size (DN): 250
Outer diameter (OD): 263
Colour: black

#### **Dimensions:**

Length:220 mmWidth:345 mmHeight:400 mm