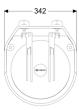

# Pipe flap valve DN 250







### **Article information**

Item no.: 79250

GTIN: 4026092011645

Price group: 10

### **Advantages**

- For universal use in salt and fresh water environments
- Low weight for simple installation with high mechanical strength
- High tightness: seals airtight even with low counter-pressure

## **Description**

The pipe flap valve serves as an end piece and has a mechanical flap which closes

automatically.

Type of wastewater: wastewater without sewage Installation situation: exposed drainage pipe Installation-ready

Number of mechanical backwater flaps: 1

#### General characteristics:

Nominal size (DN): 250
Outer diameter (OD): 263
Colour: black

#### **Dimensions:**

Length:220 mmWidth:345 mmHeight:400 mm