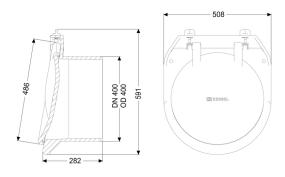

#### General characteristics:

| Nominal size (DN):   | 400   |
|----------------------|-------|
| Outer diameter (OD): | 405   |
| Colour:              | black |

#### **Dimensions:**

| Length: | 295 mm |
|---------|--------|
| Width:  | 417 mm |
| Height: | 420 mm |