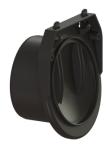

## **Advantages**

- For universal use in salt and fresh water environments
- Low weight for simple installation with high mechanical strength
- High tightness: seals airtight even with low counter-pressure

## Description

| The pipe flap valve serves as an end piece and has a | a mechanical flap which closes |
|------------------------------------------------------|--------------------------------|
| automatically.                                       |                                |
| Type of wastewater:                                  | wastewater without sewage      |
| Installation situation:                              | exposed drainage pipe          |
| Delivery state:                                      | installation-ready             |
| Number of mechanical backwater flaps:                | 1                              |

#### General characteristics:

| Nominal size (DN):   | 400   |
|----------------------|-------|
| Outer diameter (OD): | 405   |
| Colour:              | black |