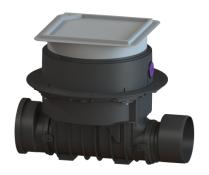

## Controlfix clean out DN 200, Floor slab, tileable

## **Description**

The Premium clean out for faecal and faecal-free wastewater makes easy access to wastewater pipes possible for inspection and maintenance work.

Thanks to the modular KESSEL system, existing systems can easily be converted to a Staufix SWA Premium backwater valve, Staufix FKA or Pumpfix F backwater pumping station.