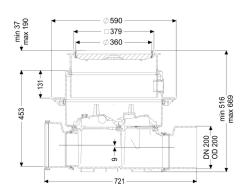

connected on site)

General characteristics:

Nominal size (DN): 200 Outer diameter (OD): 200

Note on nominal size: Hydraulics correspond to DN 150

| Colour:                                                                                             | black                                                                                                |
|-----------------------------------------------------------------------------------------------------|------------------------------------------------------------------------------------------------------|
| Dimensions:                                                                                         |                                                                                                      |
| Length: Width: Cutout dimension, length: Cutout dimension, width:                                   | 486 mm<br>590 mm<br>750 mm<br>750 mm                                                                 |
| Tank:                                                                                               |                                                                                                      |
| Installation depth:<br>Groundwater resistant from lower edge of base<br>section:                    | 486 - 640 mm<br>3,000 mm                                                                             |
| Drain body:                                                                                         |                                                                                                      |
| Socket version:                                                                                     | including spigot and socket                                                                          |
| Vertical adjustment:                                                                                | vertically adjustable upper section                                                                  |
| Coverage features:                                                                                  |                                                                                                      |
| Type of cover: Cover material: Max. flooring height: Load class: Length: Width: Tightness: Locking: | tileable cover plate Polymer 16 mm K 3 (EN 1253-1) 366 mm 366 mm surface water resistant Lock & Lift |
| Vertical drop between inlet and outlet:                                                             | 9 mm                                                                                                 |