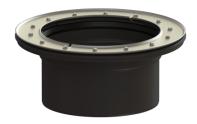

## **Description**

Extension section for deeper installation, with flange and mating flange made of stainless steel, for connection to a membrane on site, suitable for systems for installation in the floor slab, including seal, max. extension 147 mm. Maintenance capability must be considered in case of deeper installation.

| Version:                 |                  |
|--------------------------|------------------|
| Seal:                    | Lip seal         |
|                          |                  |
| General characteristics: |                  |
| Material:<br>Colour:     | Polymer<br>black |
| Dimensions:              |                  |
| Diameter:                | 480 mm           |