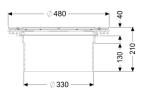

| Version:                 |                  |
|--------------------------|------------------|
| Seal:                    | Lip seal         |
|                          |                  |
| General characteristics: |                  |
| Material:<br>Colour:     | Polymer<br>black |
| Dimensions:              |                  |
| Diameter:                | 480 mm           |