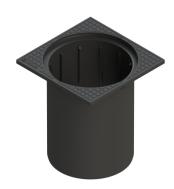

# **Description**

The polymer upper section is suitable for LW 400 chamber systems and is equipped with a clamping ring and a hanger for sludge buckets. Continuously heightadjustable by 440 mm.

An embedded step must be installed if the allowable difference between the top of the chamber cover and the first step is exceeded.

### **Dimensions:**

Length:400 mmWidth:400 mmHeight:440 mm

Vertical adjustment: vertically adjustable upper section

### Coverage features:

Colour of cover: black

Load class: B 125 (EN 124)

Surface: EDM

## **Grating:**

Rim length: 400 mm Rim width: 400 mm

Upper section material: Polymer