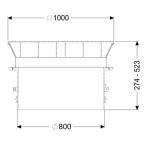

## General characteristics:

Material: Polymer, Stainless steel

Colour: black

**Dimensions:** 

Clear width (LW): 800

Adjustment range: 274 - 523 mm

Coverage features:

Load class: D 400 (EN 124)
Surface: Stainless steel