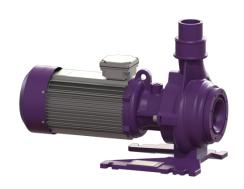

## Pumping device:

Pump: SPF 300 KE 2.0

Max. pumping capacity: 60 m3/h
Max. pumping height: 17 m
Operating voltage: 400 V
Mains frequency: 50 Hz

Mains frequency: 50 Hz
Operating mode: \$2 - 30 min.
Power P1: 3.6 kW
Power P2: 3 kW

Speed: 2,850 U/min

Type of fuse required (electrical protection): Fuse protection through control unit  $400 \, \text{V}$ 

Max. temperature (permanent) of conveyed 35 °C

material:

Connection type: Direct connection

Impeller type: Radial impeller with macerating system

Length of mains cable for pump: 5 m
Rated current: 6.2 A
Protection class (pump): IP 55
Protection class: I

Type of pump connection cable: H07RN-F 7G 1.5 mm2