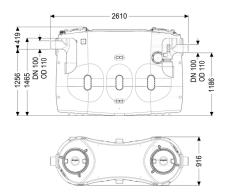

#### **Dimensions:**

Set-up area, length:

Set-up area, width:

Set-up area, height:

Required access area, length:

Required access area, width:

Required access area, height:

1,670 mm

Required access area, height:

1,670 mm

#### Tank:

150 Inlet nominal size (DN): Inlet nominal size (OD): 160 mm Outlet nominal size (DN): 150 Outlet nominal size (OD): 160 mm Distance pipe bottom inlet to tank bottom: 1.255 mm Distance pipe bottom outlet to tank bottom: 1,185 mm Pressure pipe connection (DN): 65 mm Pressure pipe connection (OD): 75 mm Nominal pressure (PN): 10