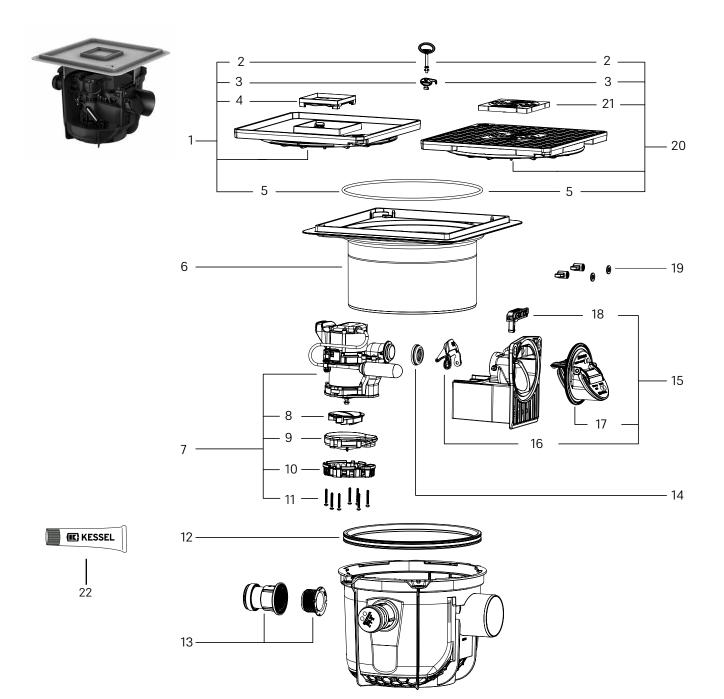

## Backwater pumping station Pumpfix S

Installation in the floor slab, beginning model year 02/2020

| ltem | Designation                                             | Art. no. | ltem | Designation                                               | Art. no. |
|------|---------------------------------------------------------|----------|------|-----------------------------------------------------------|----------|
| 1    | Cover plate, tileable with drain, stone grey, with seal | 830 054  | 12   | Lip seal System 330                                       | 686 115  |
| 2    | Release key for <i>Lock &amp; Lift</i> cover plates     | 67 007   | 13   | Inlet connection made of polymer Ø 50                     | 39 005   |
| 3    | Release key for Lock & Lift insert gratings             | 680 702  | 14   | Seal for pressure pipe connection                         | 680 067  |
| 4    | Drain cover, tileable, Lock & Lift, ABS                 | 680 224  | 15   | Flap housing with 2 backwater flaps and emergency closure | 680 829  |
| 5    | Seal for cover plate, System 330 mm                     | 686 114  | 16   | One-handed closure for backflow preventer                 | 680 018  |
| 6    | Upper section, d: 300 mm, height up to 170 mm           | 830 061  | 17   | Slide-in flap housing with two backwater flaps            | 680 884  |
| 7    | Replacement pump GTF 500 with float switch              | 680 828  | 18   | Emergency closure lever for flap housing, incl. seals     | 680 883  |
| 8    | Multi-vane impeller for GTF 500                         | 680 767  | 19   | Wing and hexagon nut set comprising 2× M8 and 2 × M10     | 680 830  |
| 9    | Spiral housing for GTF 500                              | 680 768  | 20   | Cover plate, black, with slotted grating and seal         | 830 053  |
| 10   | Intake cage for GTF 500                                 | 680 770  | 21   | Slotted insert grating, 138 × 138 mm, polymer             | 60 101S  |
| 11   | Screw set for intake cage GTF 500                       | 680 769  | 22   | High-performance grease for backwater valves, 12 g        | 681 001  |