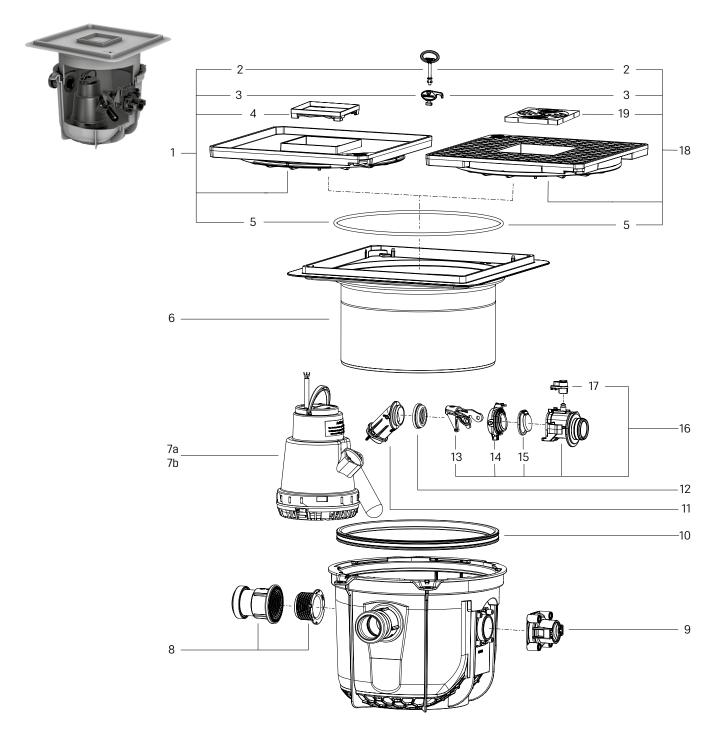

## Lifting station Minilift S

Installation in the floor slab, beginning model year 03/2019

| Item | Designation                                              | Art. no. | Item | Designation                                       | Art. no. |
|------|----------------------------------------------------------|----------|------|---------------------------------------------------|----------|
| 1    | Cover plate, tileable, with drain, stone grey, with seal | 830 054  | 10   | Lip seal System 330 mm                            | 686 115  |
| 2    | Release key for Lock & Lift cover plates                 | 67 007   | 11   | Pressure pipe connection                          | 680 759  |
| 3    | Release key for <i>Lock &amp; Lift</i> insert gratings   | 680 702  | 12   | Seal for pressure pipe connection                 | 680 067  |
| 4    | Drain cover, tileable, Lock & Lift, ABS                  | 680 224  | 13   | One-handed closure for backflow preventer         | 680 018  |
| 5    | Seal for cover plate, System 330 mm                      | 686 114  | 14   | Pump connection                                   | 680 760  |
| 6    | Upper section, d: 300 mm, height up to 170 mm            | 830 061  | 15   | Seal for pump coupling with flap                  | 680 475  |
| 7a   | Replacement pump KTP 300                                 | 28 836   | 16   | Flap housing, Mono, with pump connection          | 680 761  |
| 7b   | Replacement pump KTP 300 resistant                       | 680 955  | 17   | Turn fastener for pump connection lock            | 680 762  |
| 8    | Inlet connection made of polymer Ø 50                    | 39 005   | 18   | Cover plate, black, with slotted grating and seal | 830 053  |
| 9    | Pressure pipe connection with screws                     | 680 758  | 19   | Slotted insert grating, 138 × 138 mm, polymer     | 60 101S  |