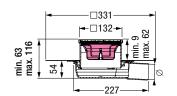

## Specifications:

With lateral outlet, removable odour trap in the upper section, sealing water height 22 mm and with factory-mounted or non-mounted\*\* waterproofing membrane according to EN 1253-1 and DIN 18534-1-W3-I. Drainage capacity in l/sec with 20 mm / 10 mm threshold Ø 40: 0.8 (\*0.9) l/sec / 0.7 l/sec Ø 50: 0.8 l/sec / 0.6 l/sec. Installation height 63 – 121 mm. Installation area 350 × 350 mm

Design cover *Kessel* 120 × 120 mm (anti-slip class R9 according to DIN 51130; anti-slip class C according to DIN 51097) and rim made of stainless steel AISI 304 (rim height: 9 mm without *Lock & Lift* locking system, 16 mm with *Lock & Lift* locking system), class L 15 or

slotted cover 120×120 mm made of stainless steel AISI 304, rim height 9 mm, class K 3

Illustration shows floor drains with Lock & Lift locking system

System 125