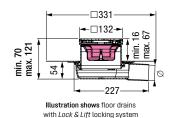

#### Specifications:

With lateral outlet, mechanical odour trap *Megastop* in the upper section, hair filter, backwater-proof up to 0.1 bar and with factory-mounted waterproofing membrane according to EN 1253-1 and DIN 18534-1-W3-I. Drainage capacity in L/sec with 20 mm / 10 mm threshold Ø 40: 0.7 L/sec / 0.6 L/sec Ø 50: 0.6 L/sec / 0.55 L/sec. Installation height 70 – 121 mm. Installation area 350×350 mm Cover:

Design cover *Kessel* 120 × 120 mm (anti-slip class R9 according to DIN 51130; anti-slip class C according to DIN 51097) and rim made of stainless steel AISI 304 (rim height: 16 mm), class L 15, with *Lock & Lift* locking system