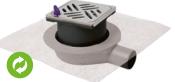

## Floor drain The Ultraflat 54

with standard odour trap

## Specifications:

With lateral outlet, removable odour trap in the upper section, sealing water height 22 mm and with factory-mounted or non-mounted\*\* waterproofing membrane according to EN 1253-1 and DIN 18534-1-W3-I. Drainage capacity in l/sec with 20 mm / 10 mm threshold Ø 40: 0.8 (\*0.9) l/sec / 0.7 l/sec Ø 50: 0.8 l/sec / 0.6 l/sec. Installation height 63 – 121 mm. Installation area 350 × 350 mm

Design cover *Kessel* 120 × 120 mm (anti-slip class R9 according to DIN 51130; anti-slip class C according to DIN 51097) and rim made of stainless steel AISI 304 (rim height: 9 mm without *Lock & Lift* locking system, 16 mm with *Lock & Lift* locking system), class L 15 or