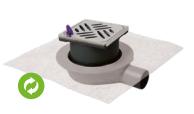

## Floor drain The Ultraflat 54

with standard odour trap

## Specifications:

With lateral outlet, removable odour trap in the upper section, sealing water height 22 mm and with factory-mounted or non-mounted\*\* waterproofing membrane according to EN 1253-1 and DIN 18534-1-W3-I. Drainage capacity in l/sec with 20 mm / 10 mm threshold Ø 40: 0.8 (\*0.9) l/sec / 0.7 l/sec Ø 50: 0.8 l/sec / 0.6 l/sec. Installation height 63 – 121 mm. Installation area 350 × 350 mm

Design cover *Kessel* 120 × 120 mm (anti-slip class R9 according to DIN 51130; anti-slip class C according to DIN 51097) and rim made of stainless steel AISI 304 (rim height: 9 mm without *Lock & Lift* locking system, 16 mm with *Lock & Lift* locking system), class L 15 or

slotted cover 120×120 mm made of stainless steel AISI 304, rim height 9 mm, class K 3

Illustration shows floor drains with Lock & Lift locking system

System 125