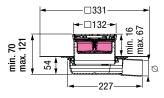

# Floor drain *The Ultraflat 54*

with mechanical odour trap *Megastop* 

#### Specifications:

With lateral outlet, mechanical odour trap *Megastop* in the upper section, hair filter, backwater-proof up to 0.1 bar and with factory-mounted waterproofing membrane according to EN 1253-1 and DIN 18534-1-W3-I. Drainage capacity in L/sec with 20 mm / 10 mm threshold Ø 40: 0.7 L/sec / 0.6 L/sec Ø 50: 0.6 L/sec / 0.55 L/sec. Installation height 70 – 121 mm. Installation area 350×350 mm Cover:

Design cover *Kessel* 120 × 120 mm (anti-slip class R9 according to DIN 51130; anti-slip class C according to DIN 51097) and rim made of stainless steel AISI 304 (rim height: 16 mm), class L 15, with *Lock & Lift* locking system