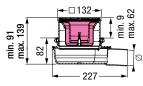

#### **Specifications:**

With lateral outlet, removable odour trap in the upper section, sealing water height 50 mm according to EN 1253-1 and Art. no. 44 700.20M incl. clip flange with factory-mounted waterproofing membrane according to EN 1253-1 and DIN 18534-1-W3-I. Drainage capacity in l/sec with 20 mm / 10 mm threshold Ø 50: 1.15 l/sec / 0.95 l/sec. Installation height 88 - 145 mm. Installation area 350×350 mm Cover:

Design cover Kessel 120 × 120 mm (anti-slip class R9 according to DIN 51130; anti-slip class C according to DIN 51097) and rim made of stainless steel AISI 304 (rim height: 9 mm without Lock & Lift locking system, 16 mm with Lock & Lift locking system), class L 15 or slotted cover 120 × 120 mm made of stainless steel AISI 304, rim height 9 mm, class K 3 Note:

Illustration shows Art. no. 44 700.20 M

| With design cover, without Lock & Lift locking system |                            |
|-------------------------------------------------------|----------------------------|
| Ø 50                                                  | 44 700.62                  |
| With slotted cover, without                           | Lock & Lift locking system |
|                                                       |                            |
| Ø 50                                                  | 44 700.20                  |