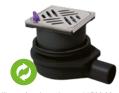

## Floor drain The Ultraflat 79

with standard odour trap

#### **Specifications:**

With lateral outlet, removable odour trap in the upper section, sealing water height 50 mm according to EN 1253-1 and Art. no. 44 700.20M incl. clip flange with factory-mounted waterproofing membrane according to EN 1253-1 and DIN 18534-1-W3-I. Drainage capacity in l/sec with 20 mm / 10 mm threshold Ø 50: 1.15 l/sec / 0.95 l/sec. Installation height 88 - 145 mm. Installation area 350×350 mm Cover:

Design cover Kessel 120 × 120 mm (anti-slip class R9 according to DIN 51130; anti-slip class C according to DIN 51097) and rim made of stainless steel AISI 304 (rim height: 9 mm without Lock & Lift locking system, 16 mm with Lock & Lift locking system), class L 15 or slotted cover 120 × 120 mm made of stainless steel AISI 304, rim height 9 mm, class K 3 Note: