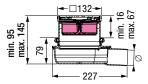

#### **Specifications:**

With lateral outlet, removable odour trap in the upper section, sealing water height 50 mm according to EN 1253-1 and Art. no. 44 700.20M incl. clip flange with factory-mounted waterproofing membrane according to EN 1253-1 and DIN 18534-1-W3-I. Drainage capacity in l/sec with 20 mm / 10 mm threshold Ø 50: 1.15 l/sec / 0.95 l/sec. Installation height 88 - 145 mm. Installation area 350×350 mm Cover:

#### Made in ABS **Specifications:**

With lateral outlet, mechanical odour trap Megastop in the upper section, hair filter, backwater-proof up to 0.1 bar. Drainage capacity in l/sec with 20 mm / 10 mm threshold Ø 50: 1.1 l/sec / 0.7 l/sec. Installation height 95 - 145 mm. Installation area 350 × 350 mm