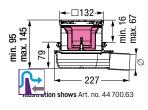

#### Made in ABS **Specifications:**

With lateral outlet, mechanical odour trap Megastop in the upper section, hair filter, backwater-proof up to 0.1 bar. Drainage capacity in l/sec with 20 mm / 10 mm threshold Ø 50: 1.1 l/sec / 0.7 l/sec. Installation height 95 - 145 mm. Installation area 350 × 350 mm

### Cover:

Design cover Kessel 120 × 120 mm (anti-slip class R9 according to DIN 51130; anti-slip class C according to DIN 51097) and rim made of stainless steel AISI 304 (rim height: 16 mm), class L 15, with Lock & Lift locking system

#### Note:

In combination with clip flange art. no. 44 703 waterproofing layer according to DIN 18534-1-W3-I possible

Illustration shows Art. no. 44700.63 with Lock & Lift locking system

Illustration shows Art. no. 44 700.62, 44 700.20