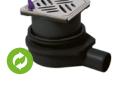

# Floor drain The Ultraflat 79

## with mechanical odour trap Megastop

#### Made in ABS **Specifications:**

With lateral outlet, mechanical odour trap Megastop in the upper section, hair filter, backwater-proof up to 0.1 bar. Drainage capacity in l/sec with 20 mm / 10 mm threshold Ø 50: 1.1 l/sec / 0.7 l/sec. Installation height 95 - 145 mm. Installation area 350 × 350 mm

### Cover:

Design cover Kessel 120 × 120 mm (anti-slip class R9 according to DIN 51130; anti-slip class C according to DIN 51097) and rim made of stainless steel AISI 304 (rim height: 16 mm), class L 15, with Lock & Lift locking system

#### Note:

In combination with clip flange art. no. 44 703 waterproofing layer according to DIN 18534-1-W3-I possible

Illustration shows Art. no. 44700.63 with Lock & Lift locking system

Illustration shows Art. no. 44 700.62, 44 700.20