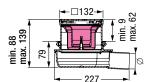

#### **Specifications:**

With lateral outlet, removable odour trap in the upper section, sealing water height 50 mm according to EN 1253-1 and Art. no. 44 700.20M incl. clip flange with factory-mounted waterproofing membrane according to EN 1253-1 and DIN 18534-1-W3-I. Drainage capacity in l/sec with 20 mm / 10 mm threshold Ø 50: 1.15 l/sec / 0.95 l/sec. Installation height 88 - 145 mm. Installation area 350×350 mm Cover:

Design cover Kessel 120 × 120 mm (anti-slip class R9 according to DIN 51130; anti-slip class C according to DIN 51097) and rim made of stainless steel AISI 304 (rim height: 9 mm without Lock & Lift locking system, 16 mm with Lock & Lift locking system), class L 15 or slotted cover 120 × 120 mm made of stainless steel AISI 304, rim height 9 mm, class K 3 Note:

In combination with clip flange Art. no. 44 703 waterproofing layer according to DIN 18534-1-W3-I possible