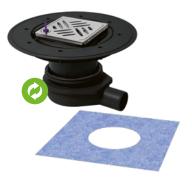

## Floor drain *The Ultraflat 79*

with Variofix shallow bed upper section with design cover Kessel

Illustration shows Art. no. 44 700.53 with *Lock & Lift* locking system

Illustration shows Art. no. 44700.52, 44700.53

System 125