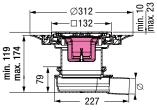

Drainage capacity in l/sec with 20 mm / 10 mm threshold Ø 50: 1.45 l/sec / 1.25 l/sec. Installation height 129 – 184 mm. Installation area 350×350 mm Cover:

Design cover *Kessel* 120×120 mm (anti-slip class R9 according to DIN 51130; anti-slip class C according to DIN 51097) and rim made of stainless steel AISI 304 (rim height: 10 – 23 mm), class L 15