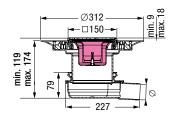

Drainage capacity in l/sec with 20 mm / 10 mm threshold Ø 50: 1.3 l/sec / 1.2 l/sec. Installation height 129 - 184 mm. Installation area 350×350 mm Cover:

Slotted cover 138 × 138 mm and rim made of stainless steel AISI 304 (rim height: 9 - 18 mm), screwed, class K 3