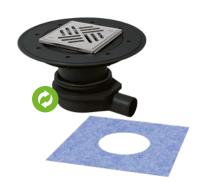

## Floor drain *The Ultraflat 79*

with Variofix shallow bed upper section with slotted cover

## Specifications:

With lateral outlet, removable odour trap in the upper section, sealing water height 50 mm according to EN 1253-1 and with non-mounted waterproofing membrane according to EN 1253-1 and DIN 18534-1-W3-I.

Drainage capacity in l/sec with 20 mm / 10 mm threshold Ø 50: 1.3 l/sec / 1.2 l/sec. Installation height 129 - 184 mm. Installation area 350×350 mm Cover:

Slotted cover 138 × 138 mm and rim made of stainless steel AISI 304 (rim height: 9 - 18 mm), screwed, class K 3