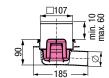

## Bathroom drain Classic

with connection flange

Made in ABS, with removable odour trap, sealing water height 50 mm, with fixed lip seal.

Drainage capacity 0.8 l/sec flow rate.

for on-site tiling 110×110 mm, class K 3 or

slotted cover 100×100 mm made of stainless

Installation area 220×180 mm

Recessed polymer drain cover

With upper section in ABS

steel AISI 304, class K 3

Cover:

EN 1253-1

Illustration shows Art. no. 40 150.66

Illustration shows Art. no. 40 150.66

Illustration shows Art. no. 40 150.20

Illustration shows Art. no. 40 150.20

## **Vertical outlet**

| Outer diameter Ø (mm)             | Art. no.  |
|-----------------------------------|-----------|
| With recessed polymer drain cover |           |
| Ø 50                              | 40 250.66 |
| Ø 75                              | 40 270.66 |
| With slotted cover                |           |
| Ø 50                              | 40 250.20 |
| Ø 75                              | 40 270.20 |