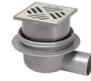

## Bathroom drain Classic

with connection flange

Made in ABS, with removable odour trap, sealing water height 50 mm, with fixed lip seal.

Drainage capacity 0.8 l/sec flow rate.

for on-site tiling 110×110 mm, class K 3 or

slotted cover 100×100 mm made of stainless

Installation area 220×180 mm

Recessed polymer drain cover

With upper section in ABS

steel AISI 304, class K 3

Cover:

EN 1253-1

Illustration shows Art. no. 40 150.66

Illustration shows Art. no. 40 150.66

Illustration shows Art. no. 40 150.20

Illustration shows Art. no. 40 150.20

## **Vertical outlet**

| Outer diameter Ø (mm)             | Art. no.  |
|-----------------------------------|-----------|
| With recessed polymer drain cover |           |
| Ø 50                              | 40 250.66 |
| Ø 75                              | 40 270.66 |
| With slotted cover                |           |
| Ø 50                              | 40 250.20 |
| Ø 75                              | 40 270.20 |