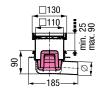

## Bathroom drain Classic

with connection flange

Made in ABS, with removable odour trap, sealing water height 50 mm, with fixed lip seal.

Drainage capacity 0.8 l/sec flow rate.

for on-site tiling 110×110 mm, class K 3 or

slotted cover 100×100 mm made of stainless

Installation area 220×180 mm

Recessed polymer drain cover

With upper section in ABS

steel AISI 304, class K 3

Cover:

EN 1253-1

Illustration shows Art. no. 40 150.66

Illustration shows Art. no. 40 150.66

Illustration shows Art. no. 40 150.20

Illustration shows Art. no. 40 150.20

## Lateral outlet

| Outer diameter Ø (mm)             | Art. no.  |
|-----------------------------------|-----------|
| With recessed polymer drain cover |           |
| Ø 50                              | 40 150.66 |
| Ø 75                              | 40 170.66 |
| With slotted cover                |           |
| Ø 50                              | 40 150.20 |
| Ø 75                              | 40 170.20 |