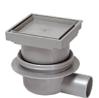

## Bathroom drain Classic

with connection flange

Made in ABS, with removable odour trap, sealing water height 50 mm, with fixed lip seal.

Drainage capacity 0.8 l/sec flow rate.

for on-site tiling 110×110 mm, class K 3 or

slotted cover 100×100 mm made of stainless

Installation area 220×180 mm

Recessed polymer drain cover

With upper section in ABS

steel AISI 304, class K 3

Cover:

EN 1253-1

Illustration shows Art. no. 40 150.66

Illustration shows Art. no. 40 150.66

Illustration shows Art. no. 40 150.20

Illustration shows Art. no. 40 150.20

## Lateral outlet

| Outer diameter Ø (mm)             | Art. no.  |
|-----------------------------------|-----------|
| With recessed polymer drain cover |           |
| Ø 50                              | 40 150.66 |
| Ø 75                              | 40 170.66 |
| With slotted cover                |           |
| Ø 50                              | 40 150.20 |
| Ø 75                              | 40 170.20 |