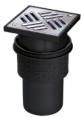

## Floor drain *Practicus*

with slotted cover in stainless steel AISI 304

## EN 1253-1

Made in PP, with removable odour trap, sealing water height 50 mm, vertical outlet, with lip seal. Drainage capacity in L/sec with 20 mm / 10 mm threshold Ø 110: 2.0 L/sec / 1.0 L/sec. Installation area 180 × 180 mm With upper section in ABS, slotted cover 138 × 138 mm in stainless steel AISI 304, screwed, class K 3

| Outer diameter Ø (mm) | Art. no.  |
|-----------------------|-----------|
| Ø 50                  | 45 250.11 |
| Ø 75                  | 45 270.11 |
| Ø 110                 | 45 210.11 |

•