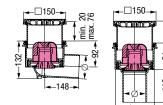

## Floor drain Practicus

with slotted cover in ABS

EN 1253-1

Made in PP, with removable odour trap, sealing water height 50 mm, with lip seal. Drainage capacity in l/sec with 20 mm / 10 mm threshold lateral outlet: 1.6 l/sec / 1.1 l/sec vertical outlet: 2.0 l/sec / 1.0 l/sec. Installation area: lateral outlet: 220 × 180 mm vertical outlet: 180 × 180 mm With upper section in ABS slotted cover 138 × 138 mm in ABS, black, class K 3

Illustration shows Art. no. 45 110.40 (lateral outlet)

Illustration shows Art. no. 45 110.40 (lateral outlet) Illustration shows Art. no. 45 210.40 (vertical outlet) 20

nin. Max

| Outer diameter Ø (mm) | Art. no.  |
|-----------------------|-----------|
| Lateral outlet        |           |
| Ø 110                 | 45 110.40 |
| Vertical outlet       |           |
| Ø 110                 | 45 210.40 |