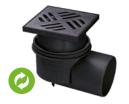

## Floor drain Practicus

with slotted cover in ABS

EN 1253-1

Made in PP, with removable odour trap, sealing water height 50 mm, with lip seal. Drainage capacity in l/sec with 20 mm / 10 mm threshold lateral outlet: 1.6 l/sec / 1.1 l/sec vertical outlet: 2.0 l/sec / 1.0 l/sec. Installation area: lateral outlet: 220 × 180 mm vertical outlet: 180 × 180 mm With upper section in ABS slotted cover 138 × 138 mm in ABS, black, class K 3

Illustration shows Art. no. 45 110.40 (lateral outlet)

Illustration shows Art. no. 45 110.40 (lateral outlet) Illustration shows Art. no. 45 210.40 (vertical outlet) 20

nin. Max

| Outer diameter Ø (mm) | Art. no.  |
|-----------------------|-----------|
| Lateral outlet        |           |
| Ø 110                 | 45 110.40 |
| Vertical outlet       |           |
| Ø 110                 | 45 210.40 |