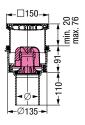

## Floor drain *Practicus*

with slotted cover in stainless steel AISI 304

## EN 1253-1

Made in PP, with removable odour trap, sealing water height 50 mm, vertical outlet, with lip seal. Drainage capacity in L/sec with 20 mm / 10 mm threshold Ø 110: 2.0 L/sec / 1.0 L/sec. Installation area 180 × 180 mm With upper section in ABS, slotted cover 138 × 138 mm in stainless steel AISI 304, screwed, class K 3

| Outer diameter Ø (mm) | Art. no.  |
|-----------------------|-----------|
| Ø 50                  | 45 250.11 |
| Ø 75                  | 45 270.11 |
| Ø 110                 | 45 210.11 |

•